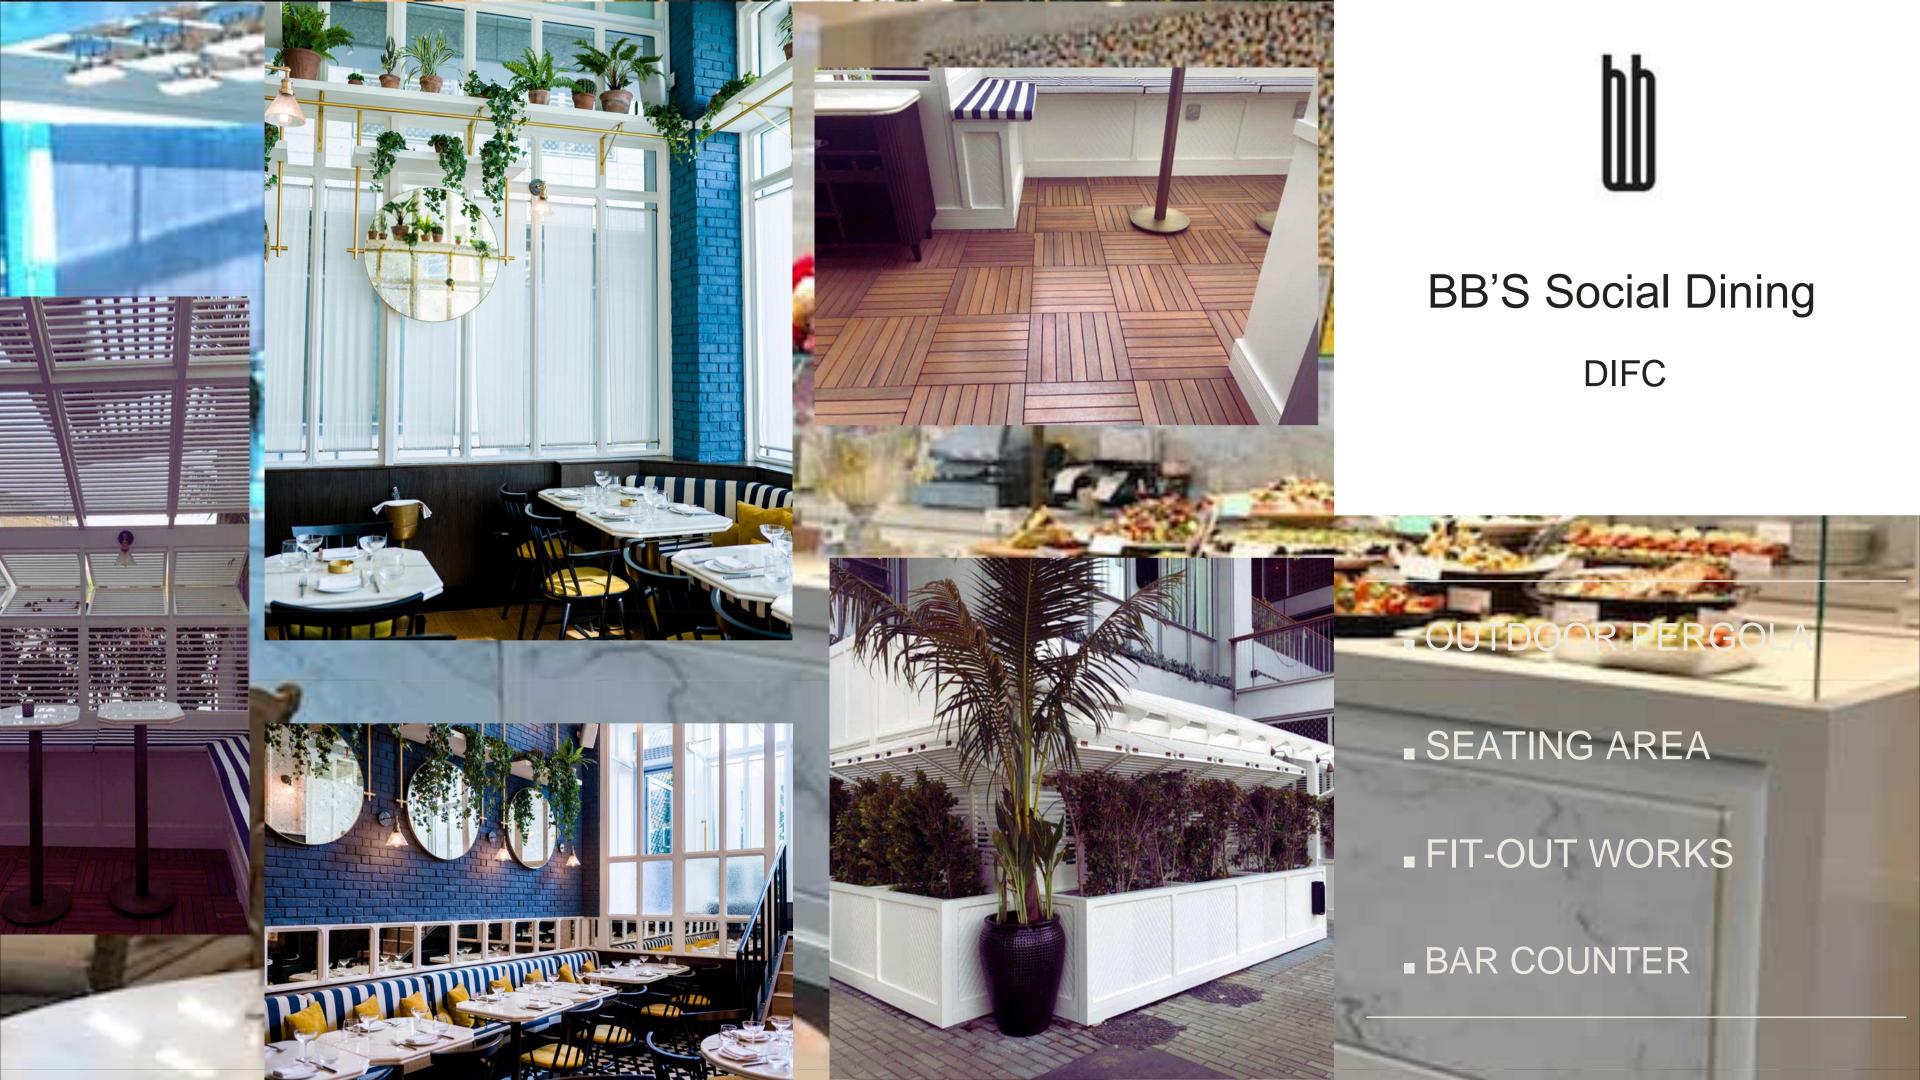

### MAF DESIGN & BUILD [A Division of MAF Building Materials Co.]

"Turnkey Interiors & Graphics Solutions"

Residential, Commercial, Retail and Hospitality Industry: We undertake turnkey projects for Design and Build of Star Hotels & Apartment, Residential Villa's, Retail Outlets, Office's All Kind of Restaurants Spa & Gym Etc. As we have a strong foothold in the region and have in-house infrastructure – for Design, Joinery works, well-organized logistics and experienced Artisans, Carpenters, Site Engineers and Professional Managers to handle the turnkey projects to the Customers' entire satisfaction. KEY PROJECTS – OFFICES & SHOWROOMS & Restaurant's

04 JOINERY WORKS

- HOSPITALITY
- RESIDENTIAL
- 05 MEP EXECUTION
- 06 RENOVATION

We bring you the best concepts and ideas with highlighted architectural designs which are an eye-opening treat. With continues research and studies, we always try to be unique in our work and also add value wherever we can, from the foundation stage to the final stages of the work.