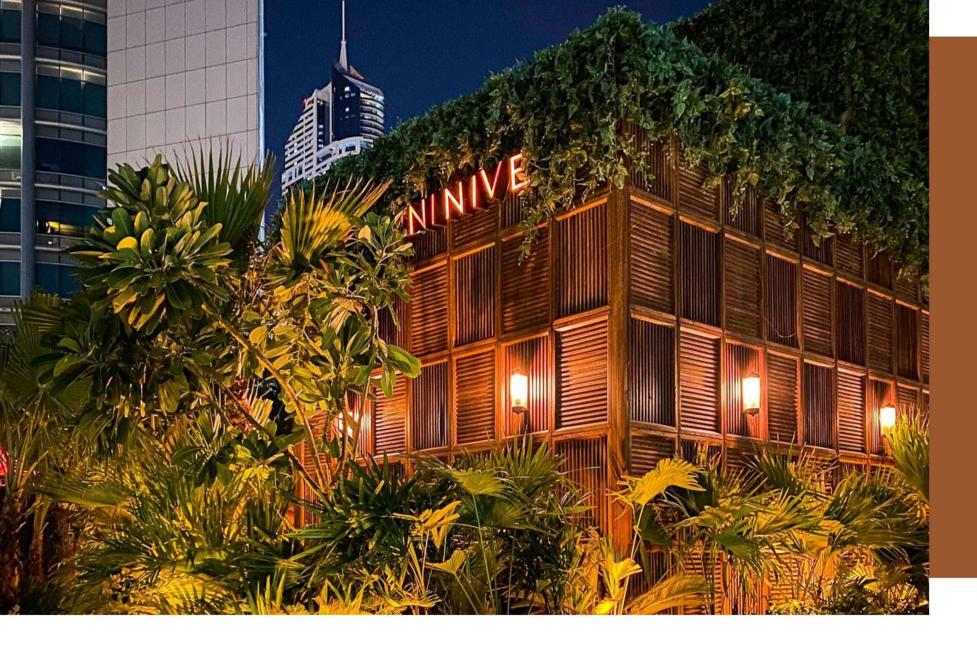

# Terrace Project For Bar

MAF Wood Works had done the wall cladding and wood Pole tent structure for bar & restaurant at Jumeirah.