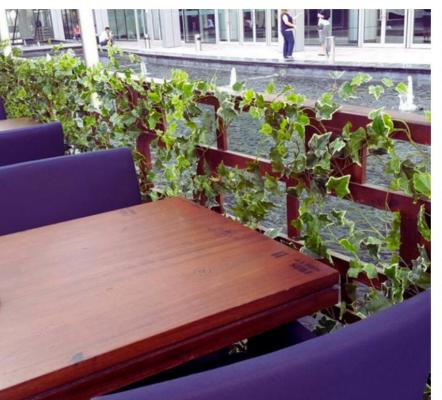

# Terrace Project For Bar

MAF Wood Works had done the wall cladding and wood Pole tent structure for bar & restaurant at Jumeirah.

### Wooden Fence

Complement Your Home with Our Wooden Fence.
Our master craftsmen design and build customize wooden fences by their hand in our factory, allow us to customize fence for you that will beautify your outdoor.