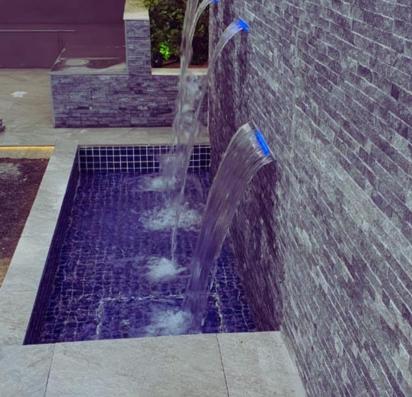

### Landscaping

SKC Wood Works provide best quality material and adequate landscaping with punctual, efficient and excellent services.