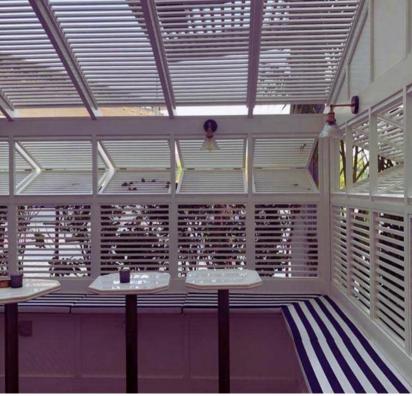

## BB'S Social Dining

- OUTDOOR PERGOLA
- SEATING AREA
- fit-out works
- Bar counter