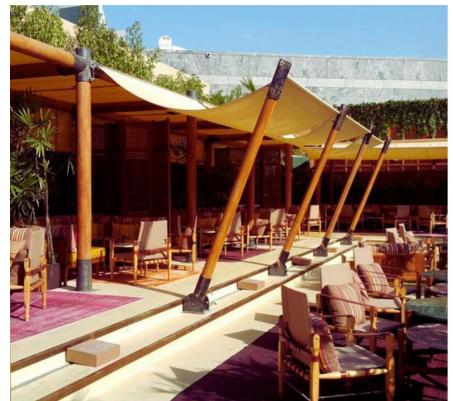

# Terrace Project For Bar

MAF Wood Works had done the wall cladding and wood Pole tent structure for bar & restaurant at Jumeirah.

## Wooden Pergola

If you are looking to extend your home's interiors beyond the four indoor walls, a pergola is the perfect fit for you to enhance and upgrade your style of living.