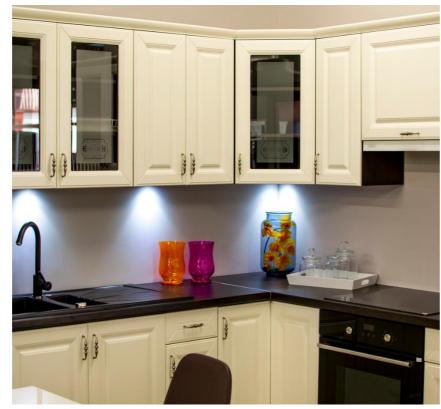

# Wooden Closets / Walk In Closets

SKC Wood Works gives intelligent solution to deal with awkward spaces, built-in wardrobes can even be customized to fit into L-shaped corners or designed around windows to make the best use of space in your room.