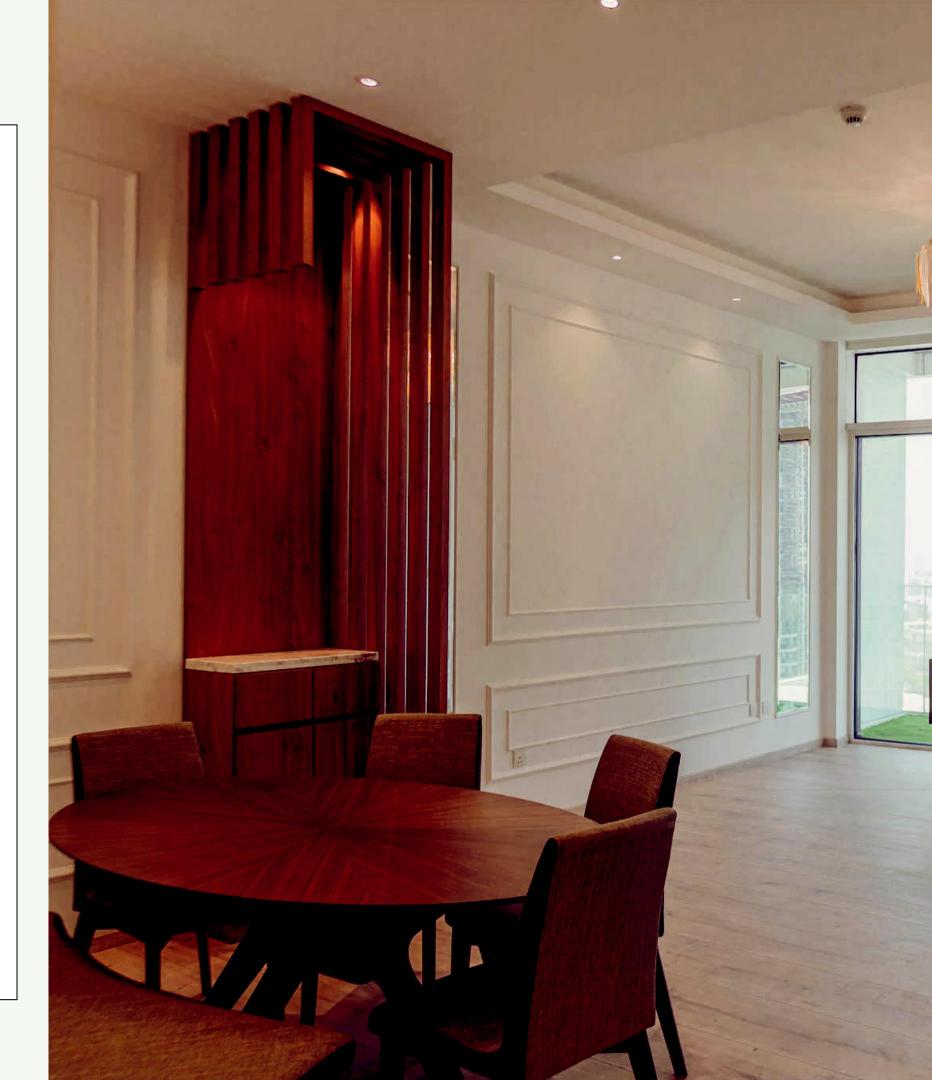

# Wooden Closets / Walk In Closets

SKC Wood Works gives intelligent solution to deal with awkward spaces, built-in wardrobes can even be customized to fit into L-shaped corners or designed around windows to make the best use of space in your room.

# Customized Wooden Vanity

Once we customize a vanity for you, you'll immediately feel our love of craftsmanship and beautiful design.