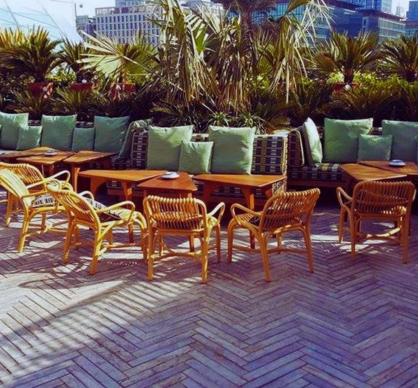

# Terrace Project For Bar

MAF Wood Works had done the wall cladding and wood Pole tent structure for bar & restaurant at Jumeirah.