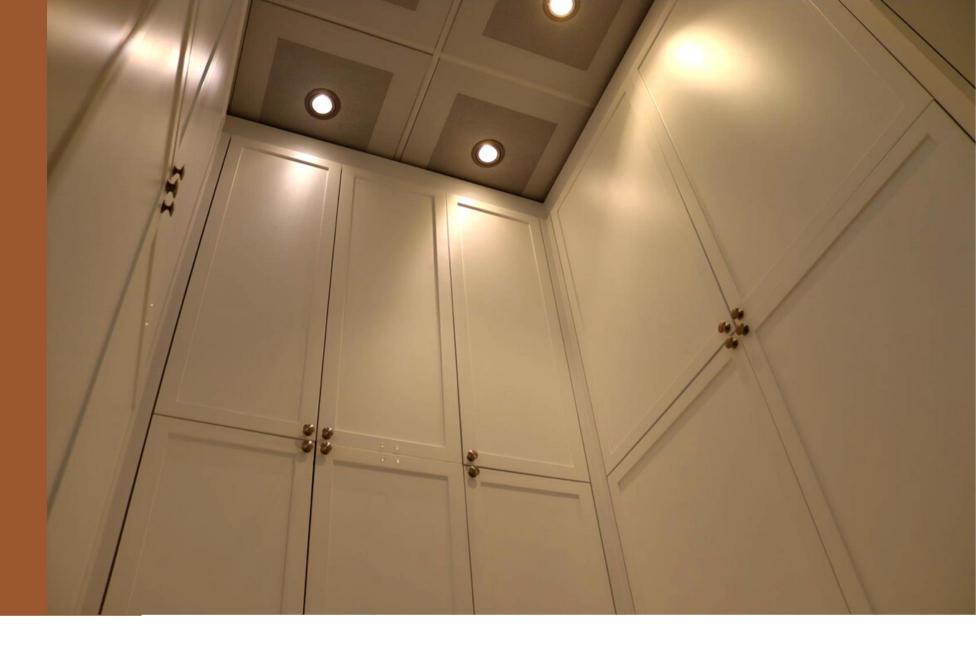

# Wooden Closets / Walk In Closets

SKC Wood Works gives intelligent solution to deal with awkward spaces, built-in wardrobes can even be customized to fit into L-shaped corners or designed around windows to make the best use of space in your room.