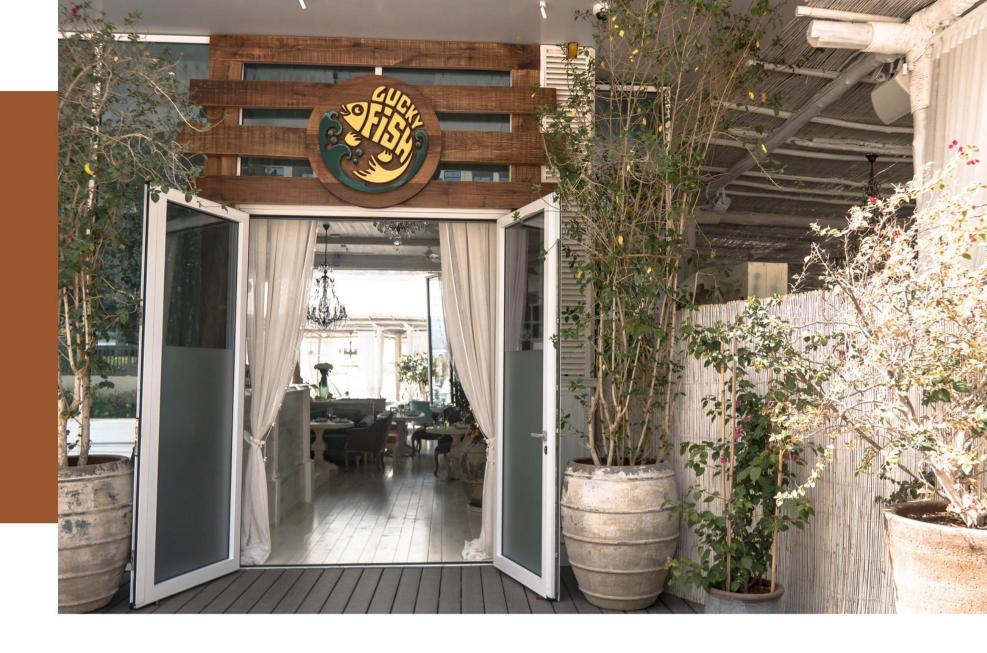

## lucky fish

CUSTOM MADE FURNITURE/ WALL CLADDING, BAR COUNTER, SIGNAGE, OUTDOOR SEATING AREA