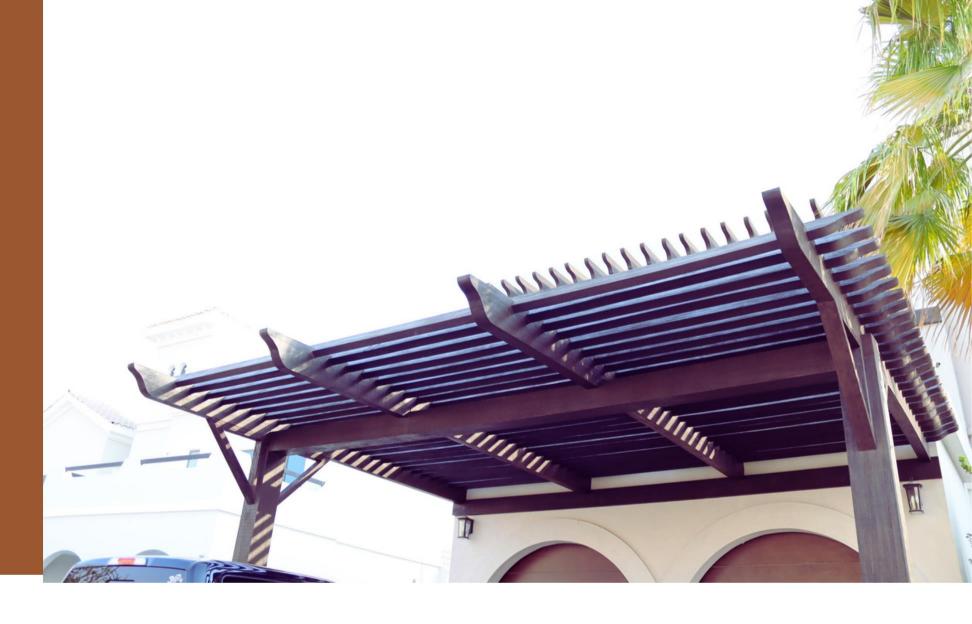

## Wooden Pergola

If you are looking to extend your home's interiors beyond the four indoor walls, a pergola is the perfect fit for you to enhance and upgrade your style of living.