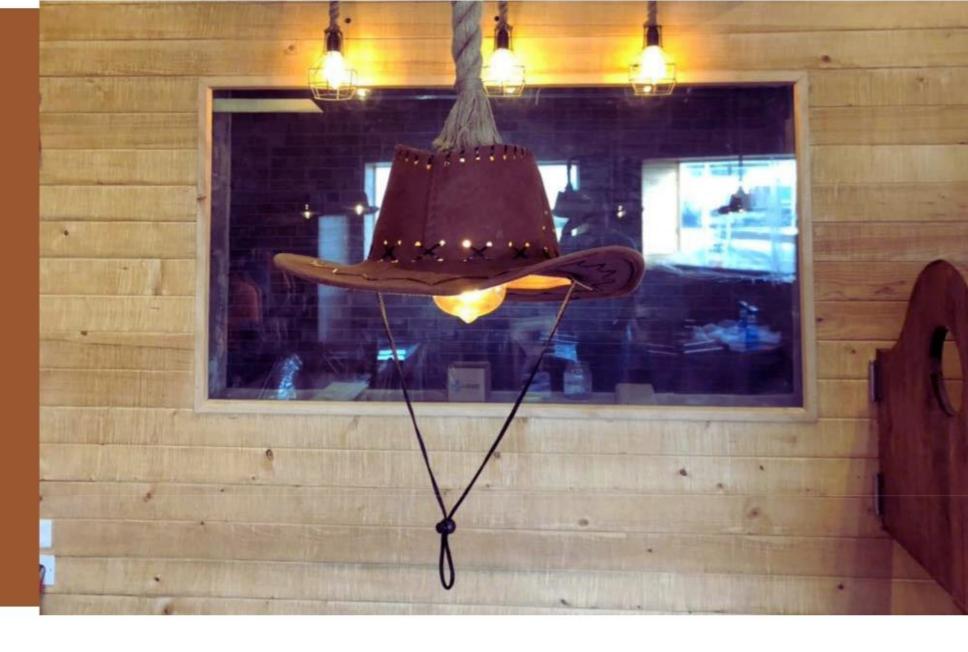

# Cow Boy Restaurant

A pure wooden artwork with western style themed as cowboy in Dubai. The interior is made with pure classic wood, which makes this place so esthetic.