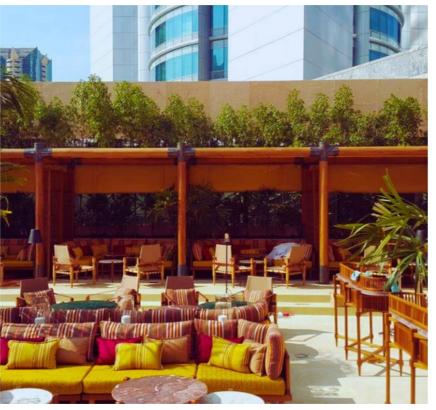

# Terrace Project For Bar

MAF Wood Works had done the wall cladding and wood Pole tent structure for bar & restaurant at Jumeirah.

## BB'S Social Dining

- OUTDOOR PERGOLA
- SEATING AREA
- fit-out works
- Bar counter