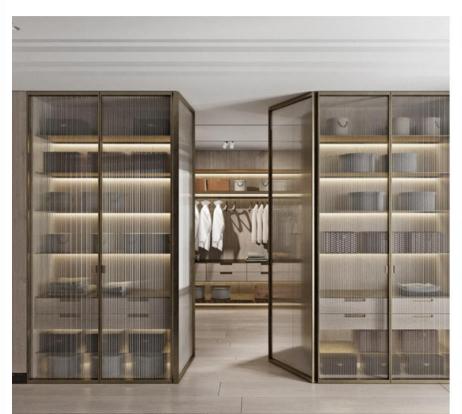

# Wooden Closets / Walk In Closets

SKC Wood Works gives intelligent solution to deal with awkward spaces, built-in wardrobes can even be customized to fit into L-shaped corners or designed around windows to make the best use of space in your room.