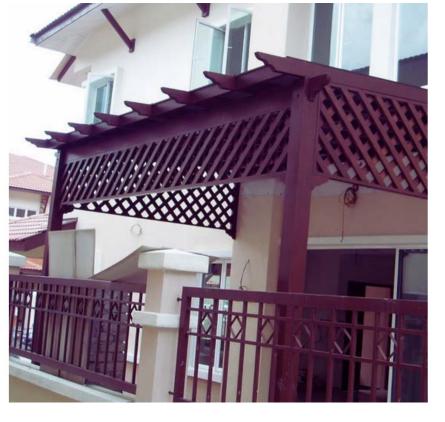

## Wooden Pergola

If you are looking to extend your home's interiors beyond the four indoor walls, a pergola is the perfect fit for you to enhance and upgrade your style of living.