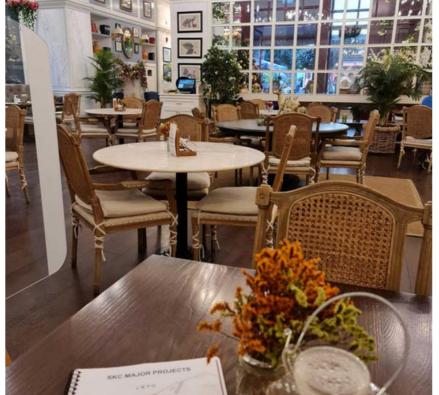

Design, Beams, Slots.
- Stockiest of all kind of woods.

| MERANTI<br>WOOD | AFRICAI<br>TEAK |
|-----------------|-----------------|
| BURAMA<br>TEAK  | WHITE<br>WOOD   |
| BRACH<br>WOOD   | OAK             |
| A S H<br>WOOD   | MANY<br>MORE    |

### Our Clients

















































# Cow Boy Restaurant

A pure wooden artwork with western style themed as cowboy in Dubai. The interior is made with pure classic wood, which makes this place so esthetic.













# Terrace Project For Bar

MAF Wood Works had done the wall cladding and wood Pole tent structure for bar & restaurant at Jumeirah.









## lucky fish

CUSTOM MADE FURNITURE/ WALL CLADDING, BAR COUNTER, SIGNAGE, OUTDOOR SEATING AREA













### L'ETO

- PAINTING WORKS
- CUSTOMIZE SHOW CASE









#### Secret Garden

FLOORING, DOORS, SLIDING DOORS, COUNTERS SUPPLY & INSTALLATION













# Project Done For Dusty's

Carefully curated interiors bring in that classic "home-sweet-home" feel that we all love. From foundation phase to final stage we supervise and add value wherever we can.









## BB'S Social Dining

- OUTDOOR PERGOLA
- SEATING AREA
- fit-out works
- Bar counter













### Landscaping

SKC Wood Works provide best quality material and adequate landscaping with punctual, efficient and excellent services.









# Wooden Closets / Walk In Closets

SKC Wood Works gives intelligent solution to deal with awkward spaces, built-in wardrobes can even be customized to fit into L-shaped corners or designed around windows to make the best use of space in your ro