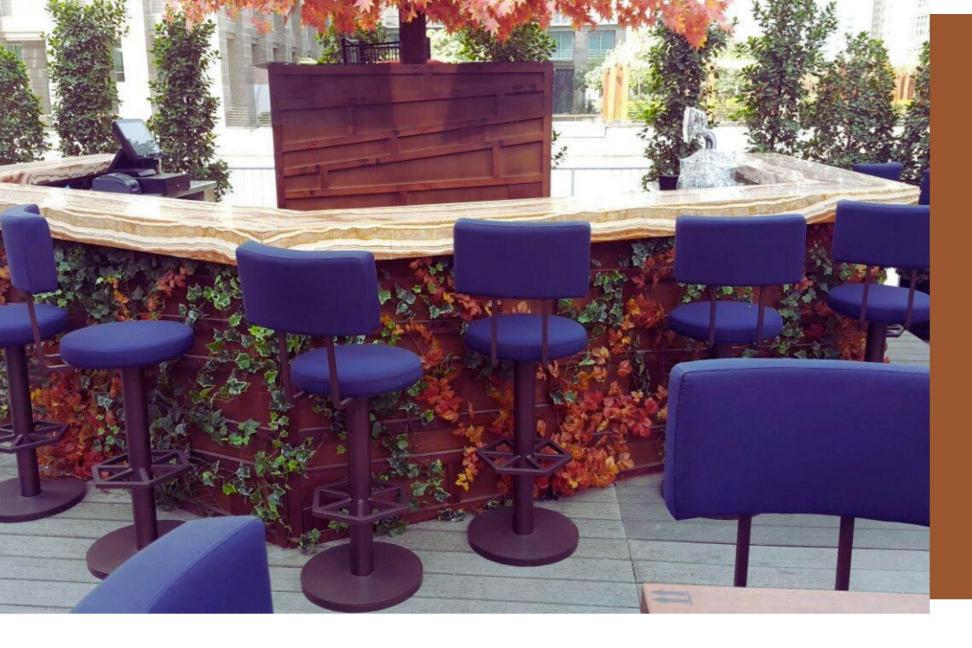

# Terrace Project For Bar

MAF Wood Works had done the wall cladding and wood Pole tent structure for bar & restaurant at Jumeirah.