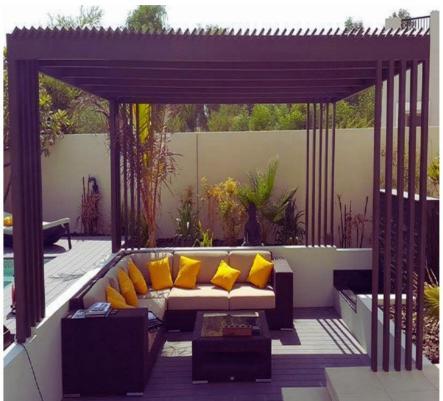

## Wooden Pergola

If you are looking to extend your home's interiors beyond the four indoor walls, a pergola is the perfect fit for you to enhance and upgrade your style of living.