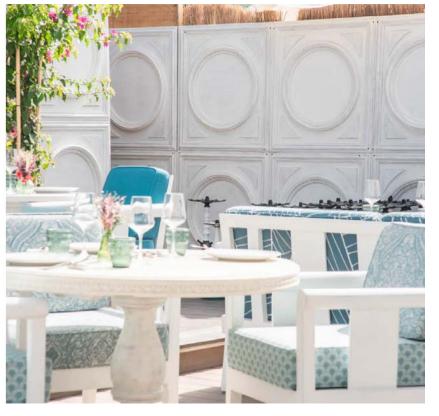

# Terrace Project For Bar

MAF Wood Works had done the wall cladding and wood Pole tent structure for bar & restaurant at Jumeirah.

## lucky fish

CUSTOM MADE FURNITURE/ WALL CLADDING, BAR COUNTER, SIGNAGE, OUTDOOR SEATING AREA