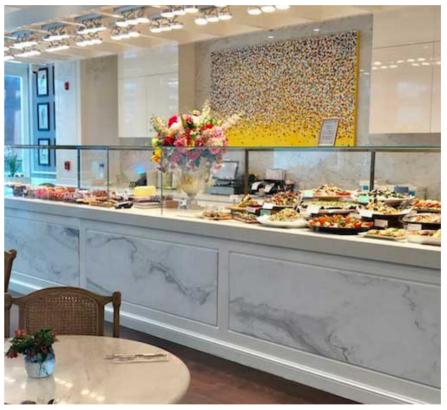

sign, Beams, Slots.
- Stockiest of all kind of woods.

| MERANTI<br>WOOD | AFRICAI<br>TEAK |
|-----------------|-----------------|
| BURAMA<br>TEAK  | WHITE<br>WOOD   |
| BRACH<br>WOOD   | OAK             |
| A S H<br>WOOD   | MANY<br>MORE    |

### Our Clients

















































# Cow Boy Restaurant

A pure wooden artwork with western style themed as cowboy in Dubai. The interior is made with pure classic wood, which makes this place so esthetic.













# Terrace Project For Bar

MAF Wood Works had done the wall cladding and wood Pole tent structure for bar & restaurant at Jumeirah.









## lucky fish

CUSTOM MADE FURNITURE/ WALL CLADDING, BAR COUNTER, SIGNAGE, OUTDOOR SEATING AREA













### L'ETO

- PAINTING WORKS
- CUSTOMIZE SHOW CASE









#### Secret Garden

FLOORING, DOORS, SLIDING DOORS, COUNTERS SUPPLY & INSTALLATION













# Project Done For Dusty's

Carefully curated interiors bring in that classic "home-sweet-home" feel that we all love. From foundation phase to final stage we supervise and add value wherever we can.









## BB'S Social Dining

- OUTDOOR PERGOLA
- SEATING AREA
- fit-out works
- Bar counter













### Landscaping

SKC Wood Works provide best quality material and adequate landscaping with punctual, efficient and excellent services.









# Wooden Closets / Walk In Closets

SKC Wood Works gives intelligent solution to deal with awkward spaces, built-in wardrobes can even be customized to fit into L-shaped corners or designed around windows to make the best use of space in your room