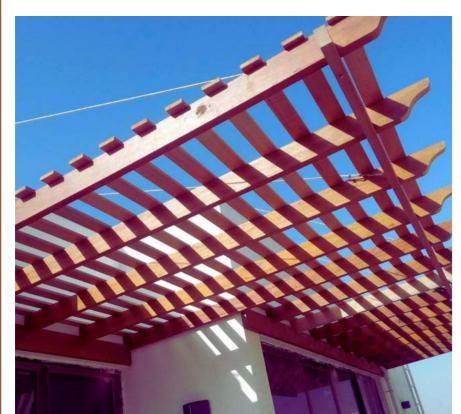

## Wooden Pergola

If you are looking to extend your home's interiors beyond the four indoor walls, a pergola is the perfect fit for you to enhance and upgrade your style of living.