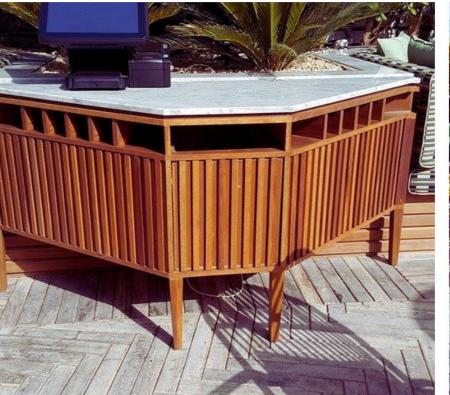

## lucky fish

CUSTOM MADE FURNITURE/ WALL CLADDING, BAR COUNTER, SIGNAGE, OUTDOOR SEATING AREA