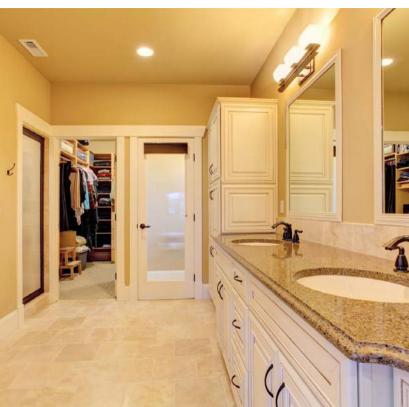

# Wooden Closets / Walk In Closets

SKC Wood Works gives intelligent solution to deal with awkward spaces, built-in wardrobes can even be customized to fit into L-shaped corners or designed around windows to make the best use of space in your room.

# Customized Wooden Vanity

Once we customize a vanity for you, you'll immediately feel our love of craftsmanship and beautiful design.