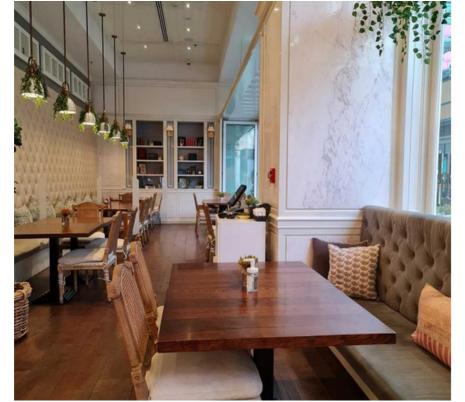

, Design, Beams, Slots.
- Stockiest of all kind of woods.

| MERANTI<br>WOOD | AFRICAI<br>TEAK |
|-----------------|-----------------|
| BURAMA<br>TEAK  | WHITE<br>WOOD   |
| BRACH<br>WOOD   | OAK             |
| A S H<br>WOOD   | MANY<br>MORE    |

### Our Clients

















































# Cow Boy Restaurant

A pure wooden artwork with western style themed as cowboy in Dubai. The interior is made with pure classic wood, which makes this place so esthetic.













# Terrace Project For Bar

MAF Wood Works had done the wall cladding and wood Pole tent structure for bar & restaurant at Jumeirah.









## lucky fish

CUSTOM MADE FURNITURE/ WALL CLADDING, BAR COUNTER, SIGNAGE, OUTDOOR SEATING AREA













### L'ETO

- PAINTING WORKS
- CUSTOMIZE SHOW CASE









#### Secret Garden

FLOORING, DOORS, SLIDING DOORS, COUNTERS SUPPLY & INSTALLATION













# Project Done For Dusty's

Carefully curated interiors bring in that classic "home-sweet-home" feel that we all love. From foundation phase to final stage we supervise and add value wherever we can.









## BB'S Social Dining

- OUTDOOR PERGOLA
- SEATING AREA
- fit-out works
- Bar counter













### Landscaping

SKC Wood Works provide best quality material and adequate landscaping with punctual, efficient and excellent services.









# Wooden Closets / Walk In Closets

SKC Wood Works gives intelligent solution to deal with awkward spaces, built-in wardrobes can even be customized to fit into L-shaped corners or designed around windows to make the best use of space in your