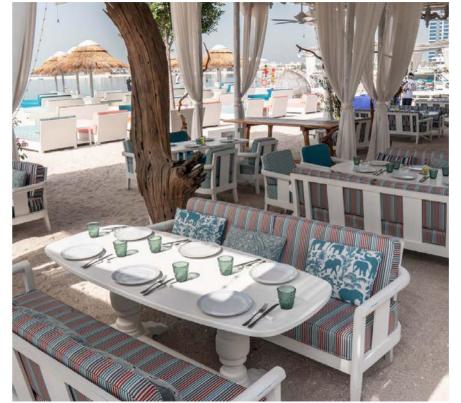

# Terrace Project For Bar

MAF Wood Works had done the wall cladding and wood Pole tent structure for bar & restaurant at Jumeirah.