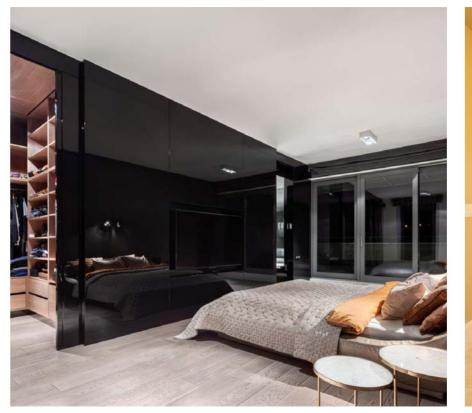

# Wooden Closets / Walk In Closets

SKC Wood Works gives intelligent solution to deal with awkward spaces, built-in wardrobes can even be customized to fit into L-shaped corners or designed around windows to make the best use of space in your room.