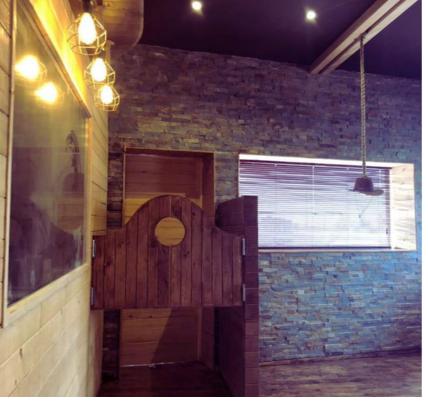

# Cow Boy Restaurant

A pure wooden artwork with western style themed as cowboy in Dubai. The interior is made with pure classic wood, which makes this place so esthetic.