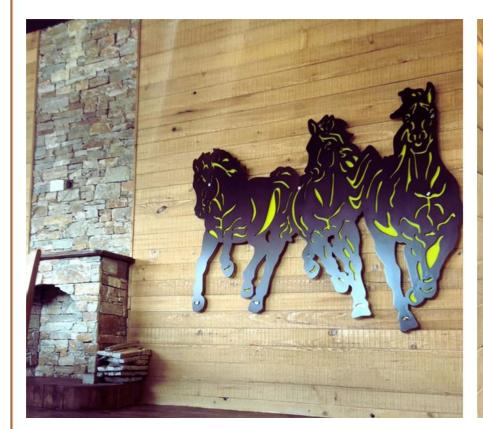

# Cow Boy Restaurant

A pure wooden artwork with western style themed as cowboy in Dubai. The interior is made with pure classic wood, which makes this place so esthetic.