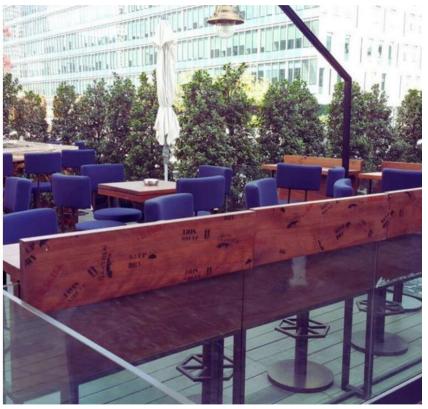

# Terrace Project For Bar

MAF Wood Works had done the wall cladding and wood Pole tent structure for bar & restaurant at Jumeirah.