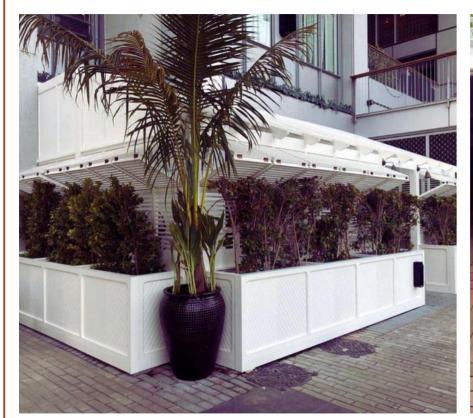

## Wooden Pergola

If you are looking to extend your home's interiors beyond the four indoor walls, a pergola is the perfect fit for you to enhance and upgrade your style of living.