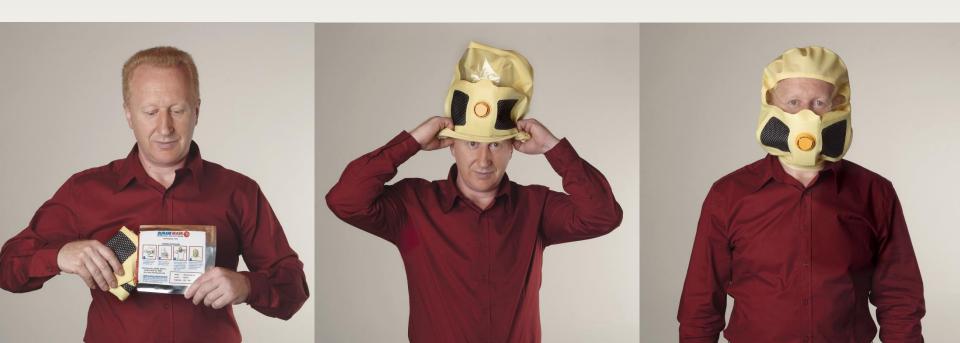

#### **Main features:**

- Weighs only 250 gr.
- Fits in a pocket / carry pouch
- Very fast response time.
- One size fits all, easy usage
- Filtering full ABEK spectrum
- Fire retardant
- Heat resistant: 200°C for short duration

# KIMI- Caring for our employees